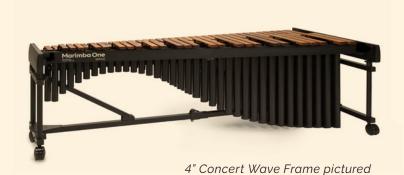

### Wave Frame 5.0 octave

- + Choice of 8" casters with accessory bar or 4" casters no accessory bar.
- Rosewood Bars with choice of Resonator and Keyboard Voicing
- Heavy-walled, lightweight aluminum frame...(and accessory bar, 8" version only)
- Quick release Wave Lock System for frame...(and accessory bar, 8" version only)
- Izzy Height Adjustment System with laser engraved markings
- Durable black powder coated finish