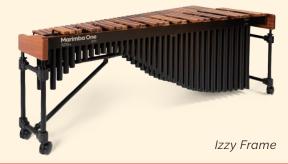

#### Izzv

- Lightweight and durable frame
- 4" casters
- Rosewood Bars with choice of Resonator and Keyboard Voicing
- Izzy Height Adjustment System with laser engraved markings
- Choice of all wood rails or combination woodaluminum rails