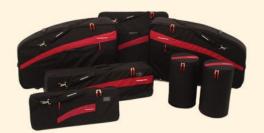

### Marimba Cases available for Izzy only

Our marimba cases feature wheels on the resonator and rail bags, heavy-duty zippers, as well as multiple handles and shoulder straps for easy handling and transporting.

Used by many of our M1 artists, these cases are highly recommended and well worth the investment.