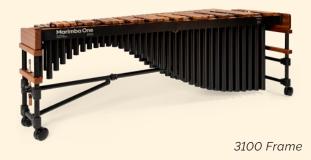

### 3100

- + Rigid and durable frame
- + 4" casters
- Rosewood bars
- Precision Height Adjustment System with laser engraved markings
- + Choice of cherry or mahogany wood frame

Customer pays CA Sales Tax and Shipping to TAPS