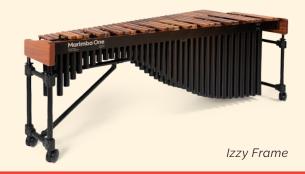

# Izzy

- Lightweight and durable frame
- 4" casters
- Rosewood bars
- Izzy Height Adjustment System with laser engraved markings
- Choice of all wood rails or combination woodaluminum rails