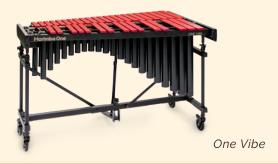

#### One Vibe

- 3 octaves with choice of silver, gold, blue, red, or black keys and black finished resonators
- Includes motor with our patented Magnetic Drive System
- Izzy Height Adjustment System
- Choice of Tuning: A440 or A442
- 4" Casters