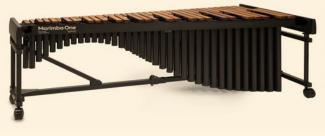

# Special Pricing until May 1st, 2024. Call or email for quote.

Available in three different frame designs: Wave, Izzy, or 3100 with choice of customized voicing

4" Concert Wave Frame pictured

## Wave Frame 4.3, 4.6 or 5.0 octave

- Choice of 8" casters with accessory bar or 4" casters no accessory bar. 4.6 octave only available with 8" casters and accessory bar
- Rosewood bars
- Heavy-walled, lightweight aluminum frame and accessory bar
- Quick release Wave Lock System for frame and accessory bar
- Izzy Height Adjustment System with laser engraved markings
- Durable black powder coated finish