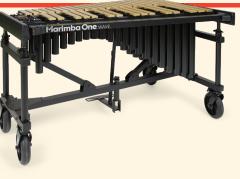

## The best designed and toughest frame on the market.

Heavy walled lightweight aluminum for strength Quick release Wave Lock System for frame and accessory bar Gas-spring Izzy height adjustment with built-in tape measure Durable black powder-coated finish 8" inch locking wheels Heavy-duty square aluminum accessory bar to mount percussion accessories